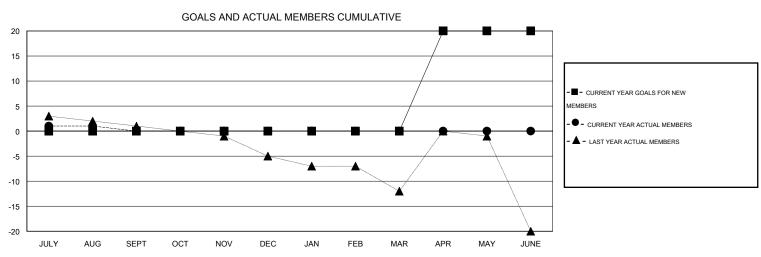

## **LOCATION RUSSIAN FEDERATION**

GMT CA 4

|               |                  | Clubs            |                  |                  | Members               |                    |                                     |                    |                  |
|---------------|------------------|------------------|------------------|------------------|-----------------------|--------------------|-------------------------------------|--------------------|------------------|
|               | RESUI            | TS FOR 2016-2017 |                  |                  | RESULTS FOR 2016-2017 |                    |                                     |                    |                  |
| QUARTER       | NEW CLUB<br>GOAL | NEW CLUBS        | DROPPED<br>CLUBS | NET<br>GAIN/LOSS | QUARTER               | NEW MEMBER<br>GOAL | CHARTER AND<br>NEW MEMBERS<br>ADDED | DROPPED<br>MEMBERS | NET<br>GAIN/LOSS |
| JULY/AUG/SEPT | 0                | 0                | 0                | 0                | JULY/AUG/SEPT         | 0                  | 5                                   | 5                  | 0                |
| OCT/NOV/DEC   | 0                | 0                | 0                | 0                | OCT/NOV/DEC           | 0                  | 0                                   | 0                  | 0                |
| JAN/FEB/MAR   | 0                | 0                | 0                | 0                | JAN/FEB/MAR           | 0                  | 0                                   | 0                  | 0                |
| APR/MAY/JUNE  | 1                | 0                | 0                | 0                | APR/MAY/JUNE          | 20                 | 0                                   | 0                  | 0                |